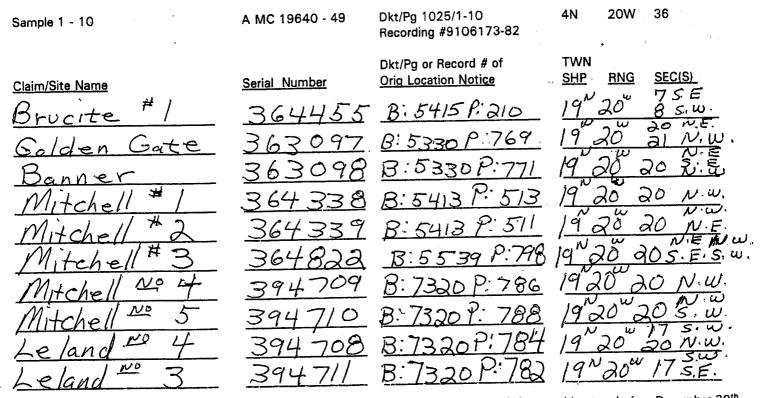

| BLM Serial No.        | Name of Claim | Tp Rg Sec<br>Example: 13N 5E 14 M | Mer<br>IDM | County Recordation<br>Book and Page No. | Co. Recording Date |
|-----------------------|---------------|-----------------------------------|------------|-----------------------------------------|--------------------|
| 364455                | Brucite #1    | 1911 20W 85W                      | 14         | B5415 P: 210                            | 12/25/04           |
| 363097                | Golden Gate   | KIN 20W JONE                      | 14         | B:5338 P: 769                           | 11/2/04            |
| 363098                | Banner        | AN 20W SE                         | 14         | B:5330 P: 771                           | 11/2/04            |
| 364338                | Mitchell #1   | 191 20W 20nw                      | 14         | B:5413 P: 513                           | 1/3/05             |
| 364339                | Mitchell #2   | 19/ 2010 2010 NE                  | 14         | B:5413 P: 511                           | 1/3/05             |
| 344822                | Mitchell #3   | 191 20 W 5W 3B                    | 14         | B:5539P: 798                            | 3/17/05            |
| 394709                | Mitchell No 4 | MA 20 W 20 NW                     | 14         | B: 7320 P: 786                          | 9/2/08             |
| 394710                | Mitchell 165  | IGN 20W SW                        | 14         | B: 1320 P: 788                          | 9/2/08             |
| 394708                | Leland Ma 4   | MA 2010 JONW                      | 14         | B: 7320 -784                            | 9/2/08             |
| 394711                | Leland 110 3  | 19/1 20W 175W                     | M          | B: 7320 B-787                           | 972/08             |
|                       |               |                                   |            | NIX                                     |                    |
| (Continued on page 2) |               | PNTE                              | A Arm D    | 28<br>X. Af                             | 39                 |
| Continued on page 2)  |               | 2 07 10 2                         | <u>.</u>   | 6: 7320 P 28 P 2: 5                     | je                 |
|                       |               | BY: AT                            | Ŀ          | 2: 58<br>ONA                            | OF CE              |